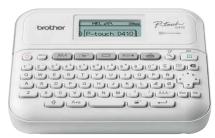

#### Connectable label printer for the home & office

Create labels using the built in keyboard, or connect to a computer via USB for additional labelling functionality, using P-touch Editor 6.0 software\*

Graphic display for easy label editing

Preview labels before printing

QWERTY keyboard for easy typing

Print on labels up to 18mm wide

Includes: Tape (18mm black on white laminated TZe sample tape, 4m), USB cable (Micro, 1m black), documentation

#### PT-D410