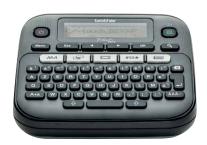

## Entry level home office labeller

Create decorative labels with various patterns, using the built in keyboard

Graphic display for easy label editing

Preview labels before printing

QWERTY keyboard for easy typing

Print on labels up to 12mm wide

Value pack includes: AC adapter, carry case, tape (12mm black on white laminated TZe tape, 4m). documentation