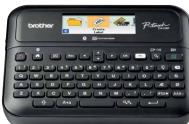

#### PT-D410

### Connectable label printer for the workspace

Create labels using the built-in keyboard, download the app and use your smart device via Bluetooth, or connect to a PC via USB for additional labelling functionality

Full colour, high-resolution back-lit display

Fast print speeds and automatic tape cutter for high volume jobs

High print resolution for crisp barcodes, graphics and logos when connected to a computer

Store up to 99 labels for quick reprinting

Print on labels up to 24mm wide

Value pack includes: AC adapter, carry case, tape (24mm black on white laminated TZe sample tape, 4m), USB cable (Micro, 1m black), documentation

PT-D610BTVP

Create labels using the built-in keyboard, download the

a PC via USB for additional labelling functionality

Large graphic display for easy label editing

Preview labels before printing

QWERTY keyboard for easy typing

Print on labels up to 18mm wide

Store up to 70 labels for quick reprinting