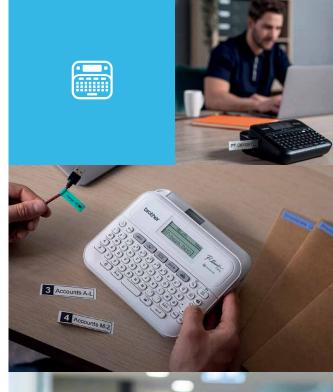

#### Connectable label printer for the home & office

Create labels using the built in keyboard, or connect to a computer via USB for additional labelling functionality, using P-touch Editor 6.0 software\*

Graphic display for easy label editing

Preview labels before printing

QWERTY keyboard for easy typing

Print on labels up to 18mm wide

Includes: Tape (18mm black on white laminated TZe sample tape, 4m), USB cable (Micro, 1m black), documentation

#### PT-D410