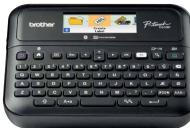

### Connectable label printer for the workspace

Create labels using the built-in keyboard, download the app and use your smart device via Bluetooth, or connect to a PC via USB for additional labelling functionality

Full colour, high-resolution back-lit display

Fast print speeds and automatic tape cutter for high volume jobs

High print resolution for crisp barcodes, graphics and logos when connected to a computer

Store up to 99 labels for quick reprinting

Print on labels up to 24mm wide

Value pack includes: AC adapter, carry case, tape (24mm black on white laminated TZe sample tape, 4m), USB cable (Micro, 1m black), documentation

PT-D610BTVP

Create labels using the built-in keyboard, download the